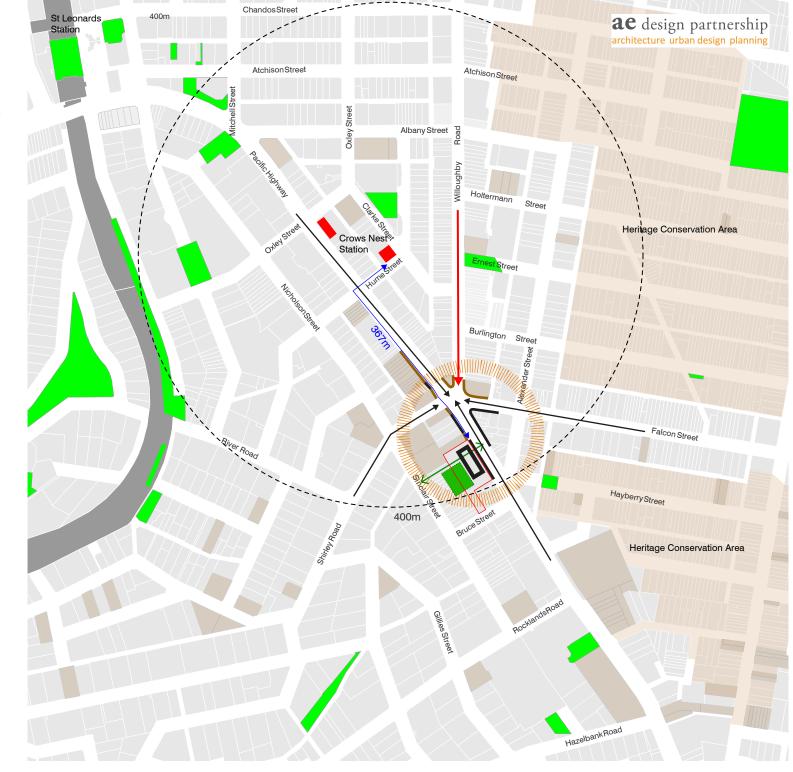

## 4. Urban Structure

The subject site is located at the iconic 5-way intersection of Pacific Highway, Falcon Street, Willoughby Road and Shirley Road. The current built form interface at the intersection predominantly includes low-rise heritage buildings.

Based on the susceptibility to change analysis, the subject site is one of the two gateway sites with an opportunity to create a prominent built form addressing the intersection.

Amalgation of the subject site with adjacent sites provides an opportunity to create a through-site connection across the urban block. A central open space can be located on the amalgamated site.